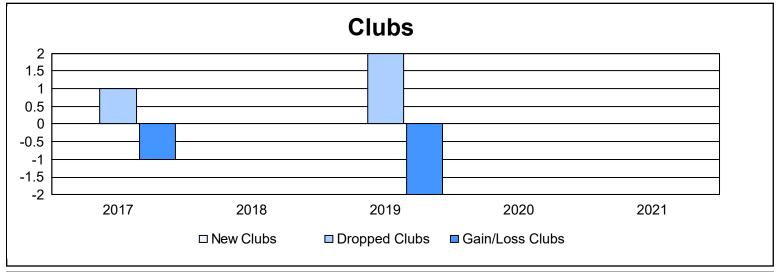

District 334 E As of June 2021 Cumulative

| Year      | New<br>Clubs | Dropped<br>Clubs | Gain/<br>Loss<br>Clubs | New<br>Members | Charter<br>Members | Reinstate<br>Members | Transfer<br>Members | Total<br>Member<br>Added | Total<br>Members<br>Dropped | Gain/<br>Loss<br>Members |
|-----------|--------------|------------------|------------------------|----------------|--------------------|----------------------|---------------------|--------------------------|-----------------------------|--------------------------|
| 2016-2017 | 0            | 1                | -1                     | 156            | 0                  | 4                    | 1                   | 161                      | 223                         | -62                      |
| 2017-2018 | 0            | 0                | 0                      | 176            | 0                  | 7                    | 1                   | 184                      | 235                         | -51                      |
| 2018-2019 | 0            | 2                | -2                     | 139            | 0                  | 3                    | 5                   | 147                      | 263                         | -116                     |
| 2019-2020 | 0            | 0                | 0                      | 167            | 0                  | 3                    | 2                   | 172                      | 191                         | -19                      |
| 2020-2021 | 0            | 0                | 0                      | 104            | 0                  | 4                    | 0                   | 108                      | 206                         | -98                      |
| Average   | 0            | 1                | -1                     | 148            | 0                  | 4                    | 2                   | 154                      | 224                         | -69                      |