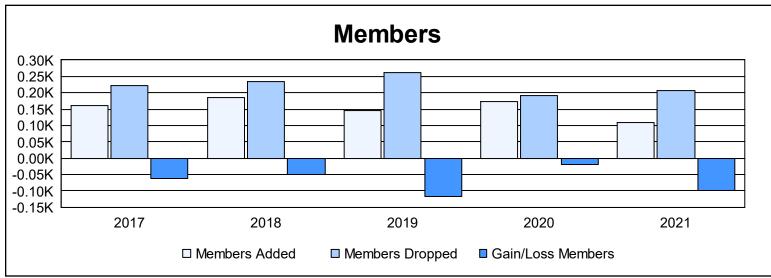

District 334 E As of June 2021 Cumulative

| Year      | New<br>Clubs | Dropped<br>Clubs | Gain/<br>Loss<br>Clubs | New<br>Members | Charter<br>Members | Reinstate<br>Members | Transfer<br>Members | Total<br>Member<br>Added | Total<br>Members<br>Dropped | Gain/<br>Loss<br>Members |
|-----------|--------------|------------------|------------------------|----------------|--------------------|----------------------|---------------------|--------------------------|-----------------------------|--------------------------|
| 2016-2017 | 0            | 1                | -1                     | 156            | 0                  | 4                    | 1                   | 161                      | 223                         | -62                      |
| 2017-2018 | 0            | 0                | 0                      | 176            | 0                  | 7                    | 1                   | 184                      | 235                         | -51                      |
| 2018-2019 | 0            | 2                | -2                     | 139            | 0                  | 3                    | 5                   | 147                      | 263                         | -116                     |
| 2019-2020 | 0            | 0                | 0                      | 167            | 0                  | 3                    | 2                   | 172                      | 191                         | -19                      |
| 2020-2021 | 0            | 0                | 0                      | 104            | 0                  | 4                    | 0                   | 108                      | 206                         | -98                      |
| Average   | 0            | 1                | -1                     | 148            | 0                  | 4                    | 2                   | 154                      | 224                         | -69                      |